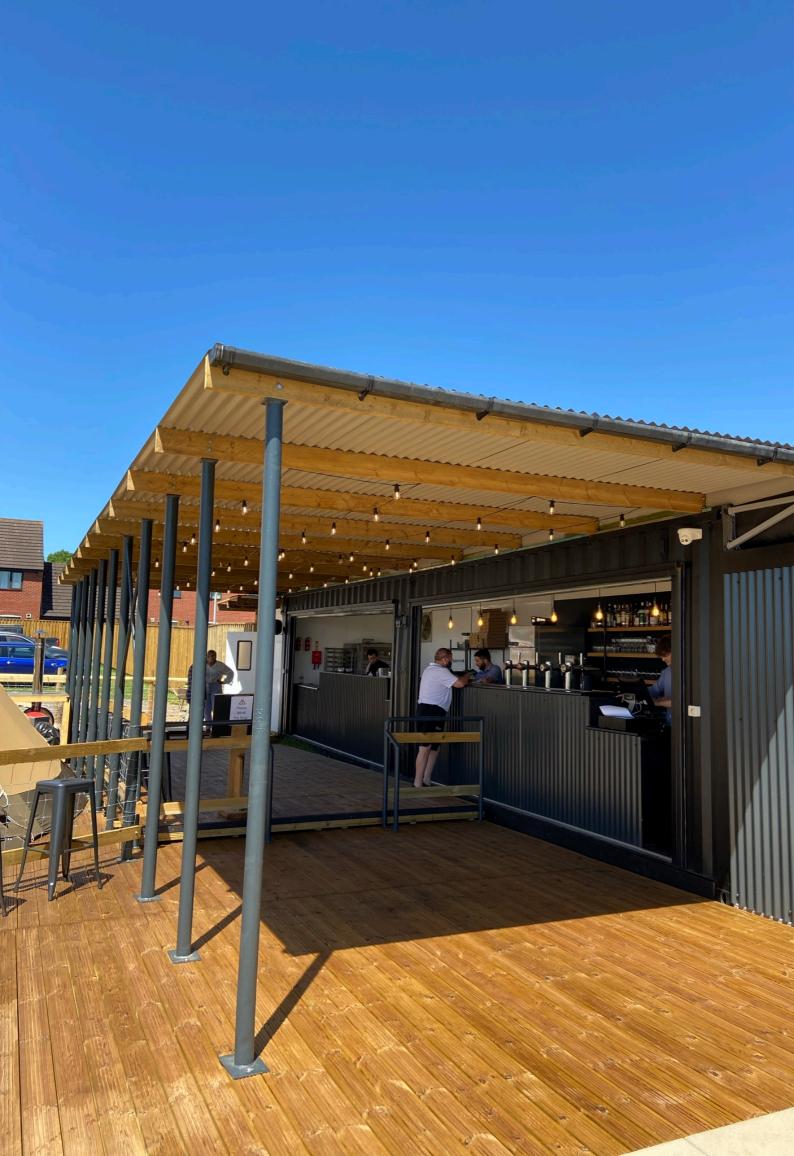

We have a fully stocked bar serving draught lager, ale & cider, wine, spirits, cocktails, soft drinks, barista coffee & hot drinks.

Your exclusive hire includes a private order point at the bar for your party to order drinks.