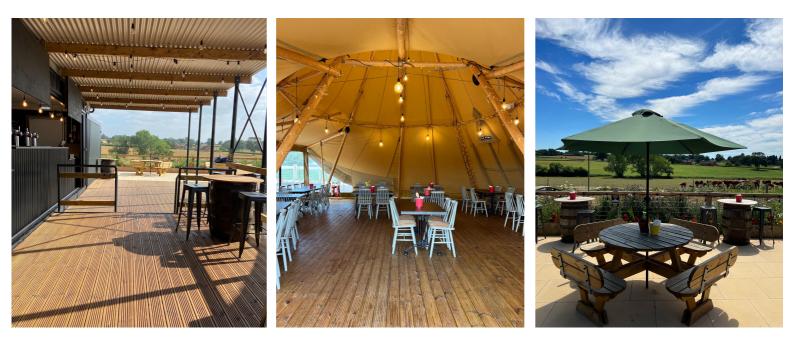

The Barn Tepee sits amongst beautiful rolling countryside, making it the ideal space for your special event, from weddings to baby showers to birthday parties.

#### Good to know

Our Tepee has a minimum party size of 30 people for food and a maximum of 60.

Waterproof, fully lit, heating (when required) & ambient music.

Exclusive use of covered Tepee & additional seating on terrace (open to elements).

We have a fully stocked bar serving draught lager, ale & cider, wine, spirits, cocktails, soft drinks, barista coffee & hot drinks.

Your exclusive hire includes a private order point at the bar for your party to order drinks.