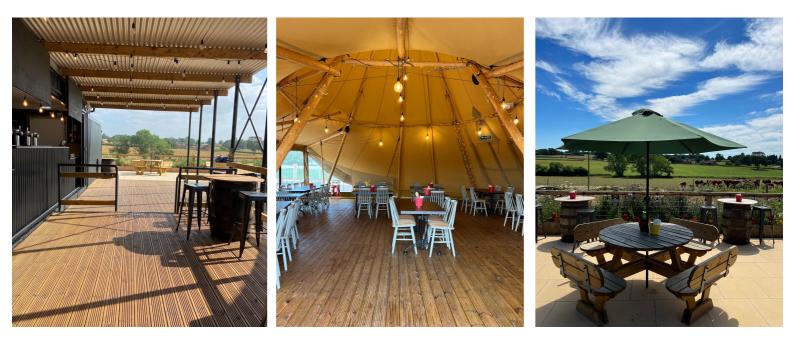

The Barn Tepee sits amongst beautiful rolling countryside, making it the ideal space for your special event, from weddings to baby showers to birthday parties.

#### Good to know

Our Tepee has a minimum party size of 30 people for food and a maximum of 60.

Waterproof, fully lit, heating (when required) & ambient music.

Exclusive use of covered Tepee & additional seating on terrace (open to elements).

Decorations permitted (no candles or confetti).

Private hire / events can be held in the tepee any day of the week (subject to availability / hiring fee applies).

**Monday to Thursday:** 11am to 4pm - £375 | 5pm to 10.30pm - £375