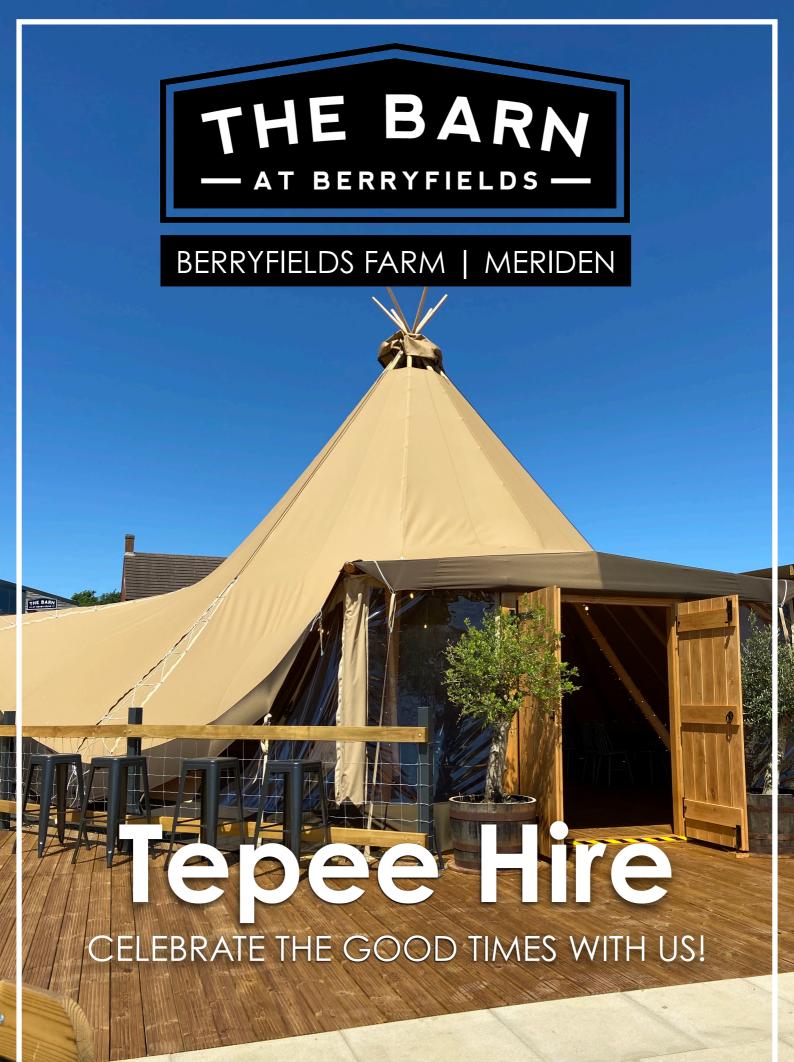

The Barn Tepee sits amongst beautiful rolling countryside, making it the ideal space for your special event, from weddings to baby showers to birthday parties.

#### Good to know

Our Tepee has a minimum party size of 30 people for food and a maximum of 60.

Waterproof, fully lit, heating (when required) & ambient music.

Exclusive use of covered Tepee & additional seating on terrace (open to elements).