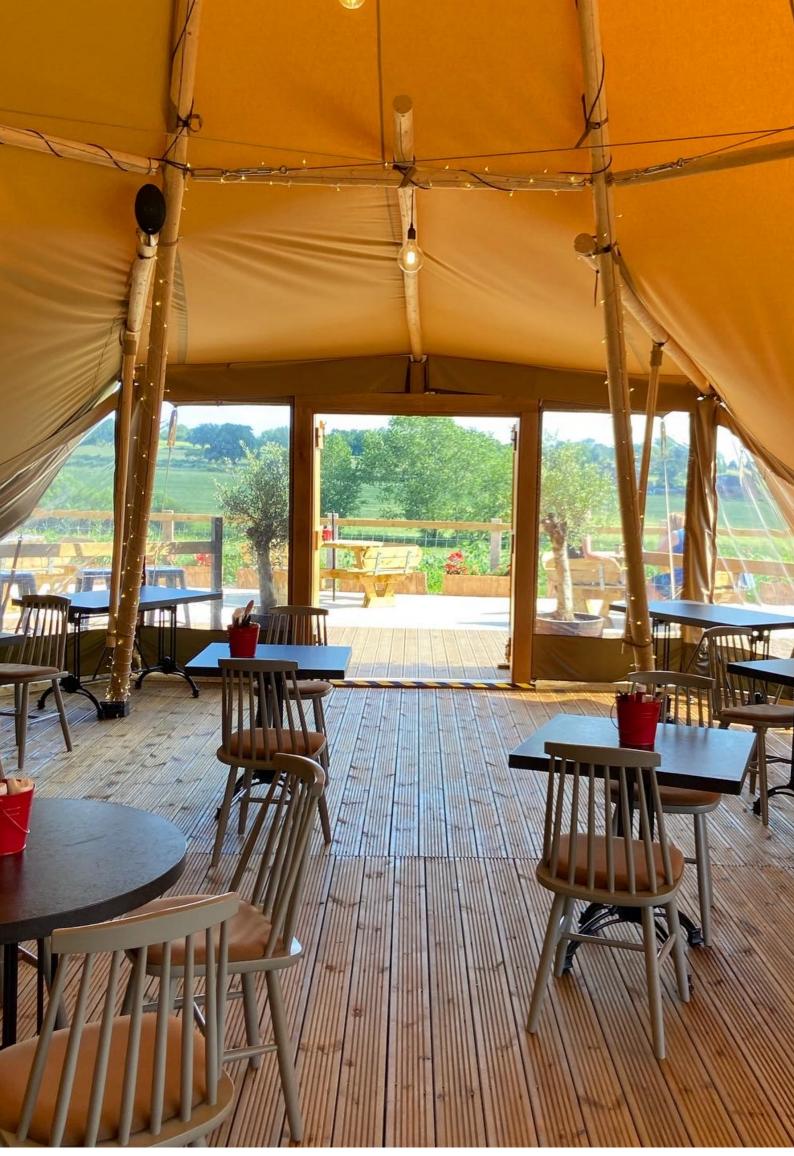

The Barn Tepee sits amongst beautiful rolling countryside, making it the ideal space for your special event, from weddings to baby showers to birthday parties.

#### Good to know

Our Tepee has a minimum party size of 30 people for food and a maximum of 60.

Waterproof, fully lit, heating (when required) & ambient music.

Exclusive use of covered Tepee & additional seating on terrace (open to elements).